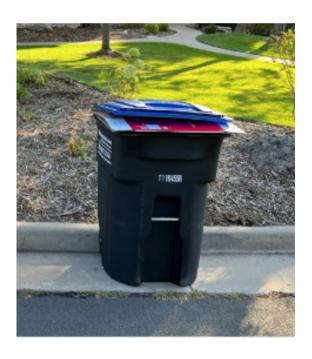

## **Examples of MAX Recycling Set Out**

(1) 96 gal. containers + (3-5) Broken down boxes

- Boxes must be broken down
- Broken down boxes are to be placed underneath the lid, to prevent them from blowing away