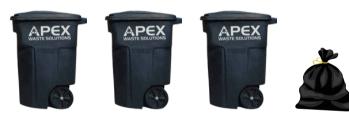

## **Examples of MAX Trash Set Out**

2

(2) 96 gal. containers + (3) 40 gal. bags

3

(3) 96 gal. containers + (1) <u>40 gal.</u> bags

4

(8) <u>40 gal.</u> bags