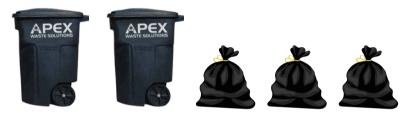

## **Examples of MAX Trash Set Out**

2

(2) 96 gal. containers + (3) 40 gal. bags

3

(3) 96 gal. containers + (1) <u>40 gal.</u> bags

4

(8) <u>40 gal.</u> bags