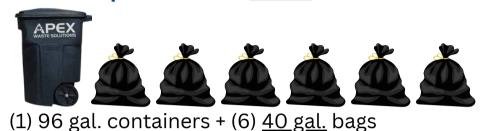

## **Examples of MAX Trash Set Out**

2

(2) 96 gal. containers + (3) 40 gal. bags

3

(3) 96 gal. containers + (1) <u>40 gal.</u> bags

4

(8) <u>40 gal.</u> bags